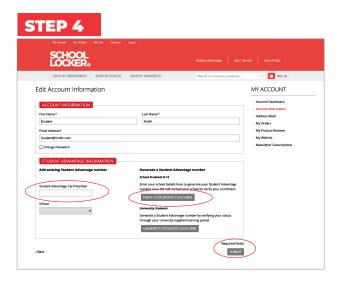

#### If you don't have a Student Advantage Number,

click on the FOR K-12 STUDENTS CLICK HERE button. A pop-up window will appear. Complete your details and click SUBMIT.

This will immediately assign your Student Advantage number to your account. Click SAVE and you will see Student Advantage pricing each time you login.