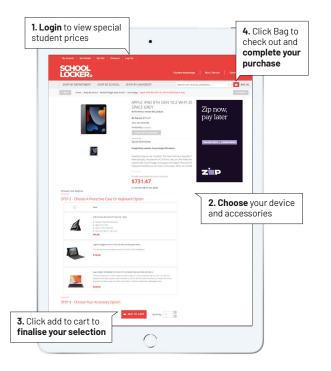

### SIGN UP TO UNLOCK STUDENT PRICING

Follow these simple steps to access the School Locker's Student Advantage Program. Visit **theschoollocker.com.au/customer/account** to become a member now!

Are you a new customer? Click Create an account and go to Step 2.

**Do you have an account but need to set up your Student Advantage Membership?** Login to your account using the Registered Customers form. Refer to Step 3 instructions.

| dy Account My Wahlad My Carl                                                                             | Checkost Log Is        |                                                                                                                                                                                |                                                            |
|----------------------------------------------------------------------------------------------------------|------------------------|--------------------------------------------------------------------------------------------------------------------------------------------------------------------------------|------------------------------------------------------------|
| CHOOL<br>OCKER:                                                                                          |                        |                                                                                                                                                                                |                                                            |
| SHOP BY DEPARTMENT SHOP BY                                                                               | SCHOOL SHOP BY UNIVERS | TY Search uni courses, products                                                                                                                                                | Q 🙆 BAG: (0)                                               |
| My Dashboard                                                                                             |                        |                                                                                                                                                                                | MY ACCOUNT                                                 |
| Hello, Student Smith!<br>From your My Account Dashboard you<br>ielect a link below to view or edit infor |                        | ot of your recent account activity and update your account infor                                                                                                               | Account Dashboard     Account Information     Address Book |
| ACCOUNT INFORMATION                                                                                      | u                      |                                                                                                                                                                                | <ul> <li>My Orders</li> <li>My Product Reviews</li> </ul>  |
| Contact Information                                                                                      | Edit                   | Newsletters                                                                                                                                                                    | Edit > My Wishlist                                         |
| Student Smith<br>Student@Smith.com<br>Change Password                                                    |                        | You are currently subscribed to 'General Subscription'.                                                                                                                        | Newsletter Subscriptions                                   |
| Address Book                                                                                             |                        | Manage Addr                                                                                                                                                                    | resses                                                     |
| DEFAULT BILLING ADDRESS<br>You have not set a default billing address.<br>Edit Address                   |                        | DEFAULT SHIPPING ADDRESS<br>You have not set a default shipping address.<br>Edit Address                                                                                       |                                                            |
| Student Advantage Informatio                                                                             | n                      |                                                                                                                                                                                | Edit                                                       |
|                                                                                                          |                        | If you are enrolled at one of The School Locker partner schools<br>an accredited Australian University you are eligible for Student<br>Advantage membership.                   |                                                            |
| Add your existing card or generate a now.                                                                | IMBER                  |                                                                                                                                                                                | er lo                                                      |
| now.                                                                                                     | JMBER                  | Add or generate your Student Advantage membership numbe<br>unlock exclusive education pricing and special offers. Your<br>purchases may also generate revenue for your school. |                                                            |